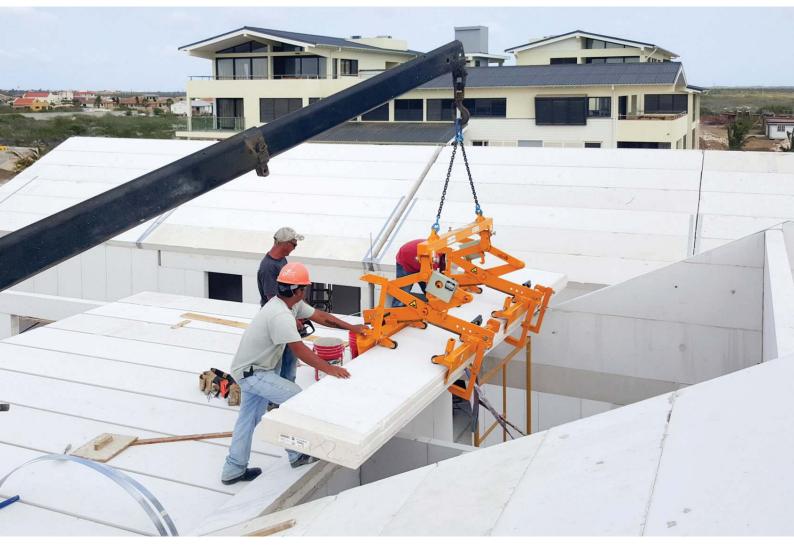

## **PANELS** ROOF AND FLOOR PANELS

Aircrete prefab Floor and Roof Panels are load-bearing reinforced products used in social and commercial construction.

- Standard length of 4 6 meters
- Thickness up to 30cm
- Customized profiled side edges
- Easy and fast installation