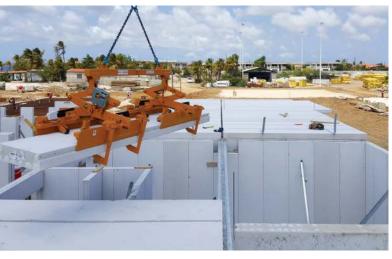

## **PANELS** ROOF AND FLOOR PANELS

Aircrete prefab Floor and Roof Panels are load-bearing reinforced products used in social and commercial construction.

- Standard length of 4 6 meters
- Thickness up to 30cm
- Customized profiled side edges
- Easy and fast installation