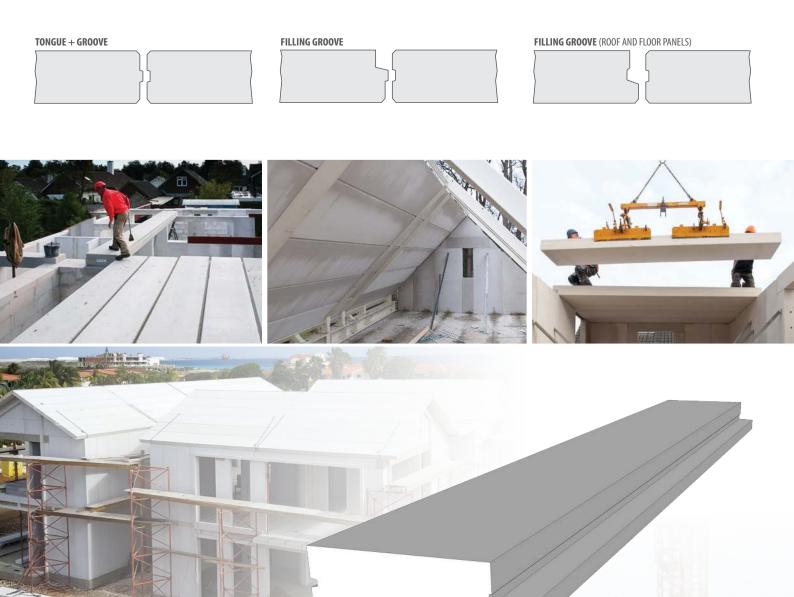

## **PANELS** ROOF AND FLOOR PANELS

Aircrete prefab Floor and Roof Panels are load-bearing reinforced products used in social and commercial construction.

- Standard length of 4 6 meters
- Thickness up to 30cm
- Customized profiled side edges
- Easy and fast installation