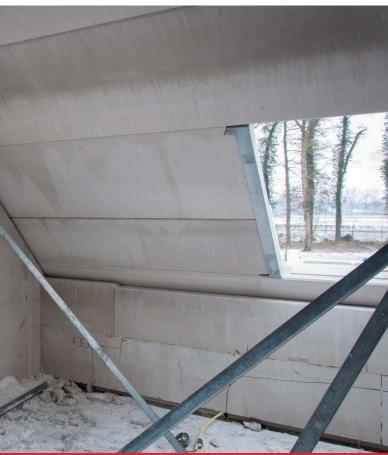

## **PANELS** ROOF AND FLOOR PANELS

Aircrete prefab Floor and Roof Panels are load-bearing reinforced products used in social and commercial construction.

- Standard length of 4 6 meters
- Thickness up to 30cm
- Customized profiled side edges
- Easy and fast installation