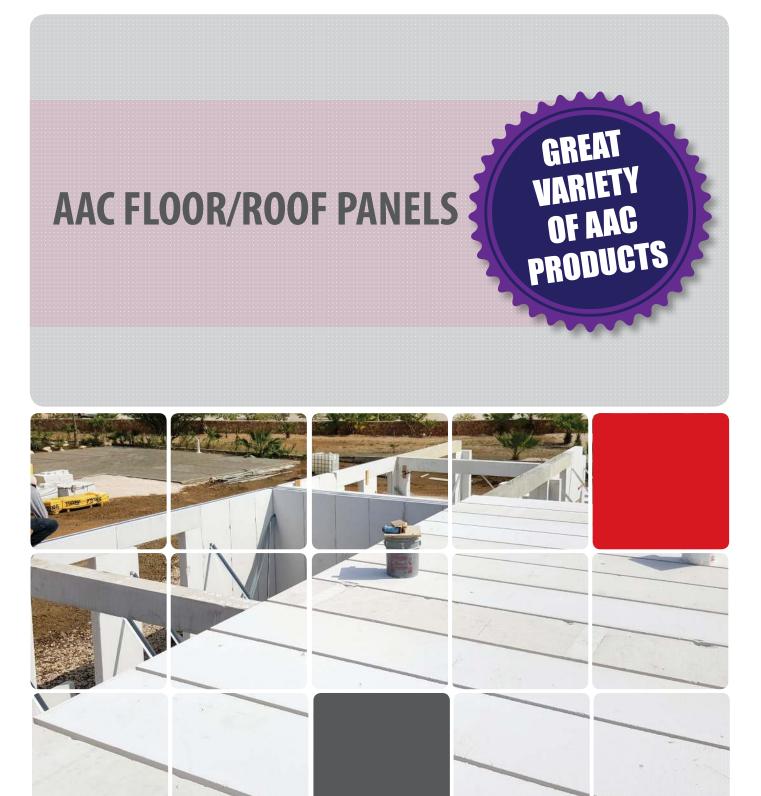

## **PANELS** ROOF AND FLOOR PANELS

Aircrete prefab Floor and Roof Panels are load-bearing reinforced products used in social and commercial construction.

- Standard length of 4 6 meters
- Thickness up to 30cm
- Customized profiled side edges
- Easy and fast installation